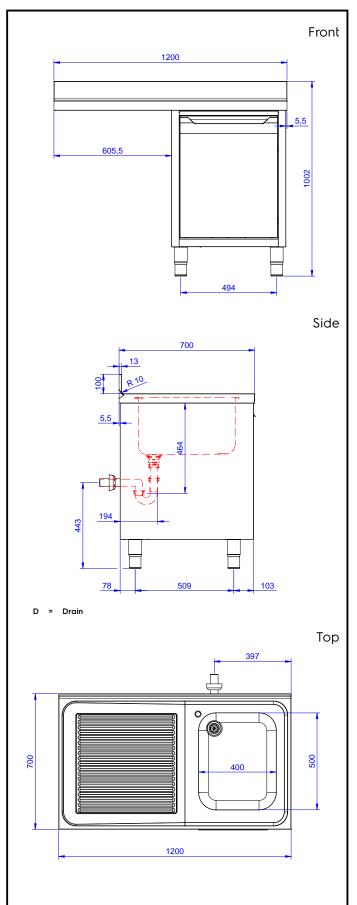

## Standard Preparation 1200 mm Cupboard Sink for Dishwasher with 1 Bowl & Left Drainer

Drain: **Drainer position:** Left **Key Information:** Cabinet width: 1145 mm Cabinet depth: 645 mm Cabinet height: 385 mm 1200 mm External dimensions, Width: External dimensions, Depth: 700 mm External dimensions, Height: 1000 mm **Upstand Dimensions, Height:** 100 mm Upstand Dimensions, Depth: 13 mm Upstand Dimensions, Radius: R=10 **Bowls number Bowl dimensions** 400x500xH300 Number and type of doors: 1 Hinged Worktop thickness: 50 mm Net weight: 55 kg