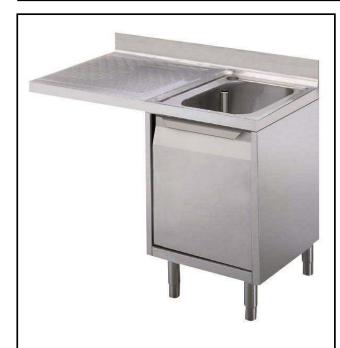

### Standard Preparation 1200 mm Cupboard Sink for Dishwasher with 1 Bowl & Left Drainer

| ITEM #  |  |  |
|---------|--|--|
| MODEL # |  |  |
| NAME #  |  |  |
| _       |  |  |
| SIS #   |  |  |
| AIA #   |  |  |

### **Main Features**

Sturdiness, stability and reliability of table accurately tested.

#### Construction

- Inner welded frame in stainless steel to guarantee superior strength and stability.
- 50 mm worktop in 304 AISI stainless steel with upturned edges, incorporates an 18 mm layer of sound deadening material.
- Reinforced side and base panel in 304 AISI stainless steel.
- 304 AISI stainless steel feet, 200 mm high and 54 mm in diameter, adjustable by -50/+30 mm.
- Drainage area suitable for drying operations
- 100 mm upstand with 10 mm radioused corner and 13 mm deep.
- Entirely constructed in stainless steel.
- Bottom part of drain left free to house an undercounter dishwasher.
- Hinged door with sound deadening internal panels, fitted with 304 AISI stainless steel hinges on the inner sides.
- Wide range of taps are avialable to suit every need.